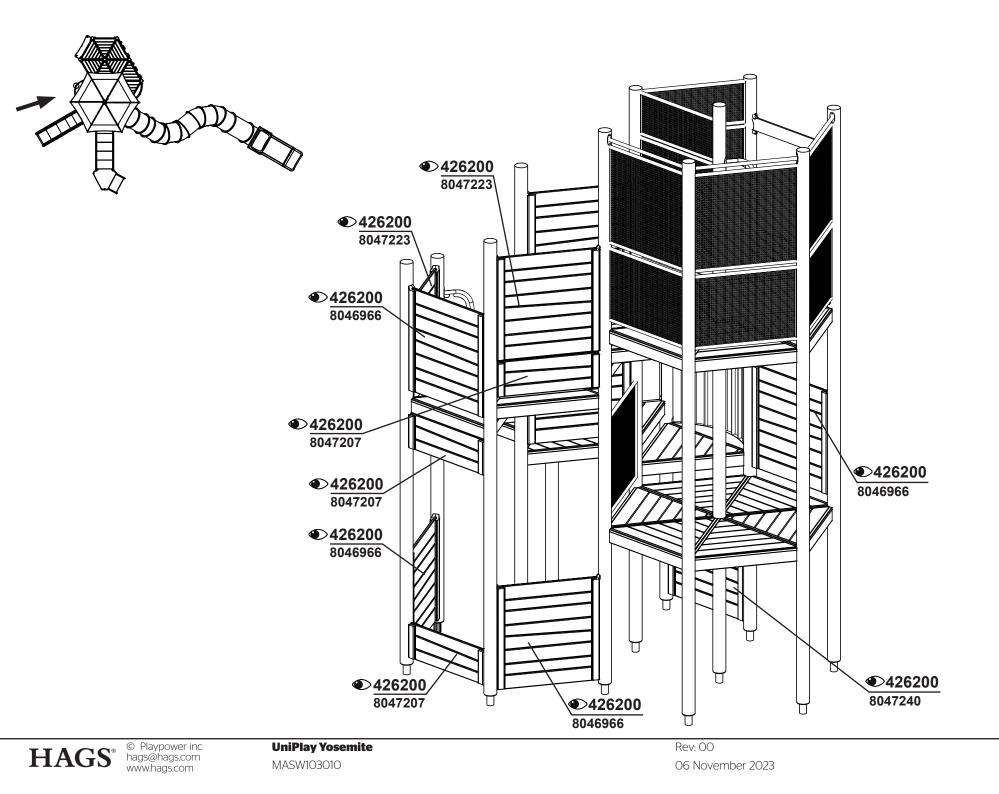

HAGS<sup>®</sup> <sup>©</sup> Playpower inc hags@hags.com www.hags.com UniPlay Yosemite MASW103010

06 November 2023

5/14

**MASW46128** Install 101 260329 **MASW65720 MASW85869** 420200 **MASW89630** 420960 420995 426162 426200 448000 42008010 42060310 42060520 42275323 42475323 44803903 696305H HAGS start 380 cm MA422U77151 MA424U77151 **MA62604 MASW103874 MASW34156 MASW35330 MASW41284 MASW42193** 