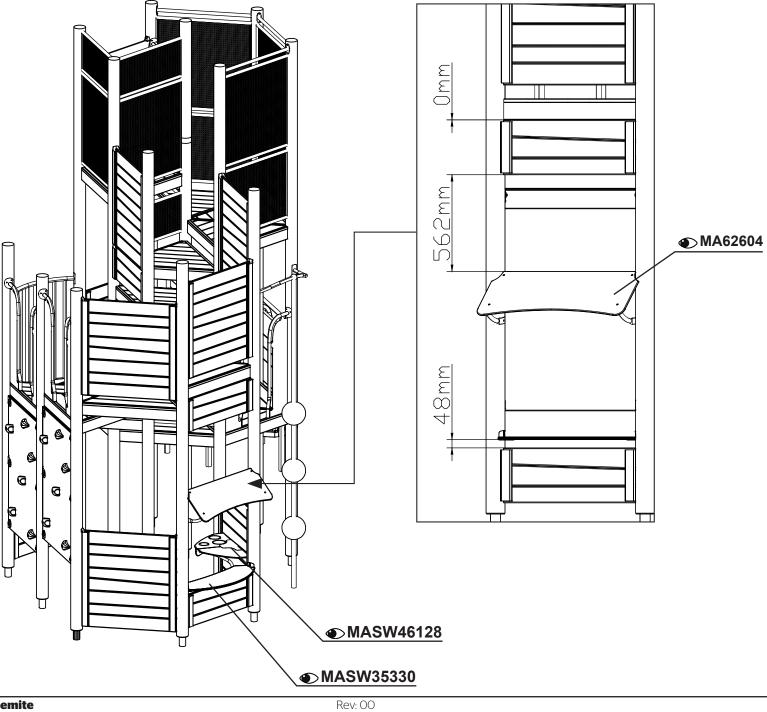

HAGS<sup>®</sup> <sup>©</sup> Playpower inc hags@hags.com www.hags.com UniPlay Yosemite MASW103010

06 November 2023

5/14

**MASW46128** Install 101 260329 **MASW65720 MASW85869** 420200 **MASW89630** 420960 420995 426162 426200 448000 42008010 42060310 42060520 42275323 42475323 44803903 696305H HAGS start 380 cm MA422U77151 MA424U77151 **MA62604 MASW103874 MASW34156 MASW35330 MASW41284 MASW42193** 