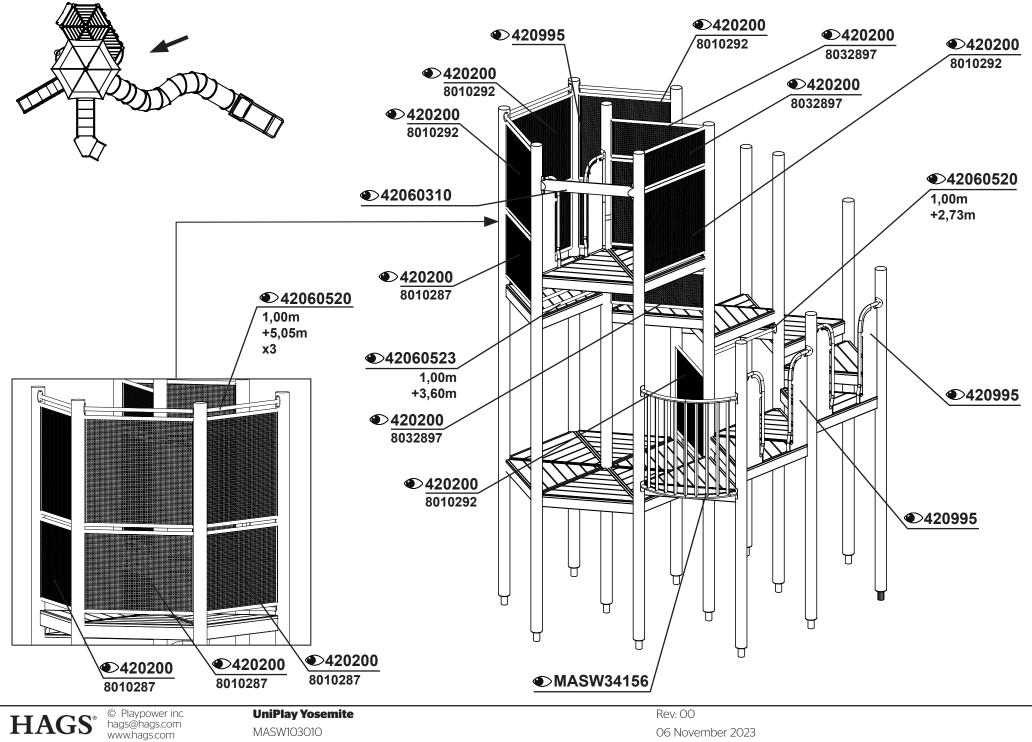

HAGS<sup>®</sup> <sup>©</sup> Playpower inc hags@hags.com www.hags.com UniPlay Yosemite MASW103010

06 November 2023

5/14

**MASW46128** Install 101 260329 **MASW65720 MASW85869** 420200 **MASW89630** 420960 420995 426162 426200 448000 42008010 42060310 42060520 42275323 42475323 44803903 696305H HAGS start 380 cm MA422U77151 MA424U77151 **MA62604 MASW103874 MASW34156 MASW35330 MASW41284 MASW42193** 