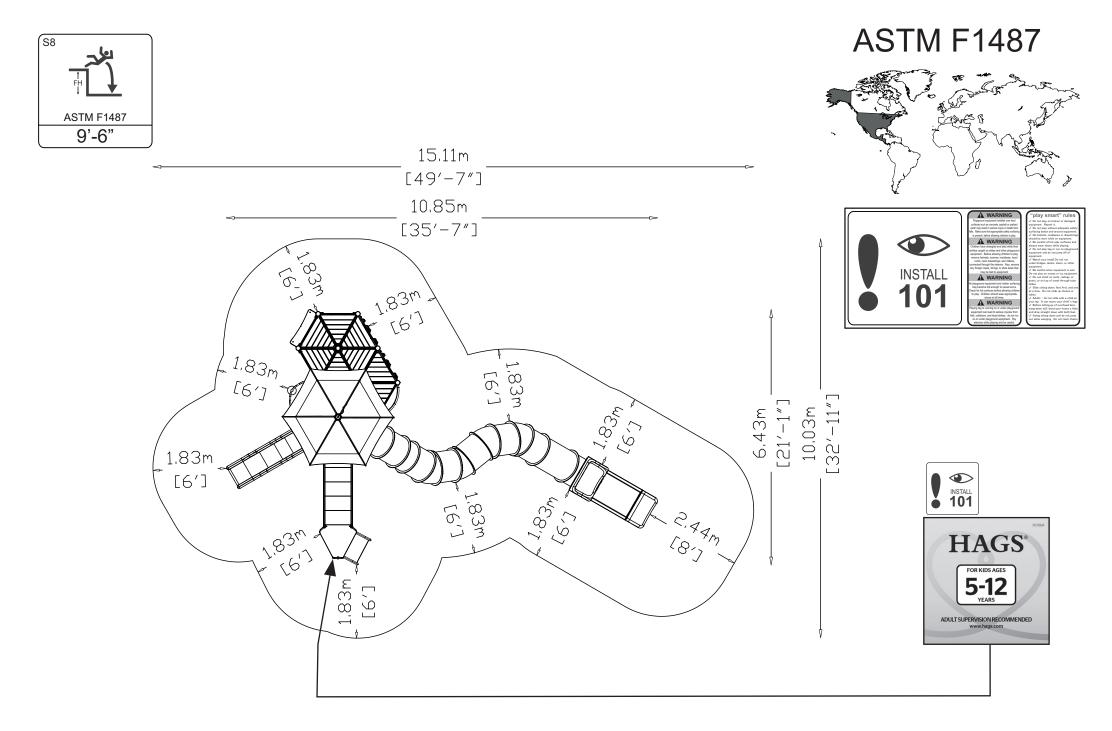

HAGS<sup>®</sup> <sup>©</sup> Playpower inc hags@hags.com www.hags.com UniPlay Yosemite MASW103010

06 November 2023

5/14

**MASW46128** Install 101 260329 **MASW65720 MASW85869** 420200 **MASW89630** 420960 420995 426162 426200 448000 42008010 42060310 42060520 42275323 42475323 44803903 696305H HAGS start 380 cm MA422U77151 MA424U77151 **MA62604 MASW103874 MASW34156 MASW35330 MASW41284 MASW42193** 