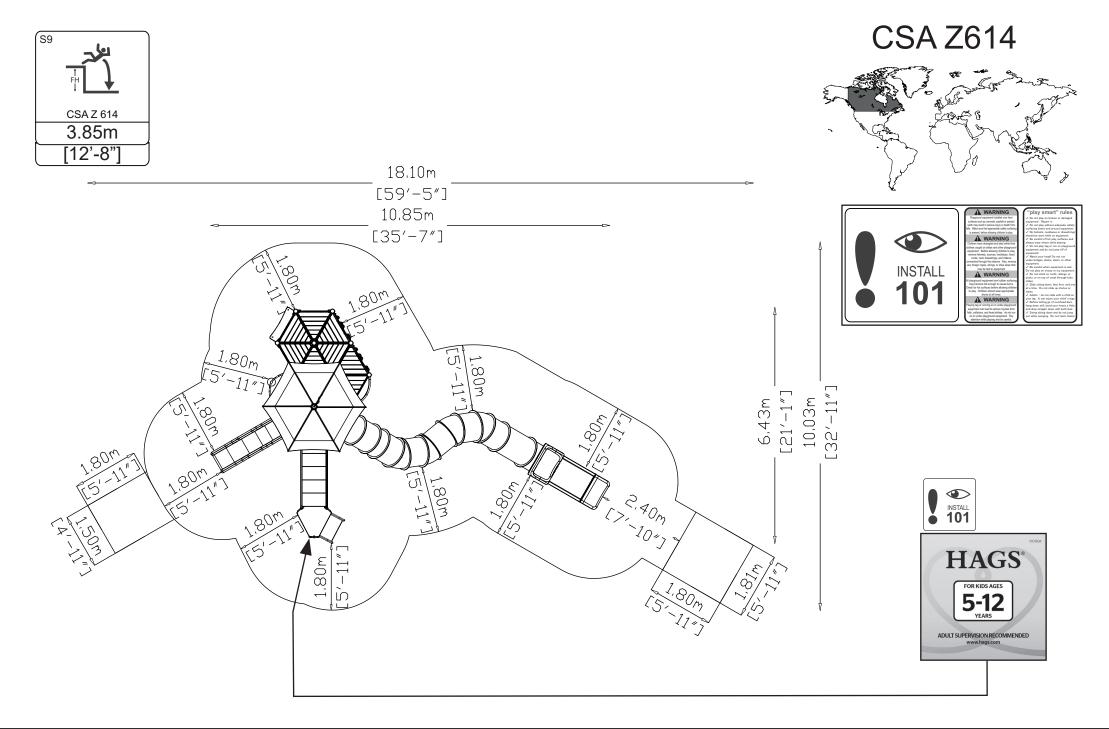

HAGS<sup>®</sup> <sup>©</sup> Playpower inc hags@hags.com www.hags.com UniPlay Yosemite MASW103010

06 November 2023

5/14

**MASW46128** Install 101 260329 **MASW65720 MASW85869** 420200 **MASW89630** 420960 420995 426162 426200 448000 42008010 42060310 42060520 42275323 42475323 44803903 696305H HAGS start 380 cm MA422U77151 MA424U77151 **MA62604 MASW103874 MASW34156 MASW35330 MASW41284 MASW42193** 