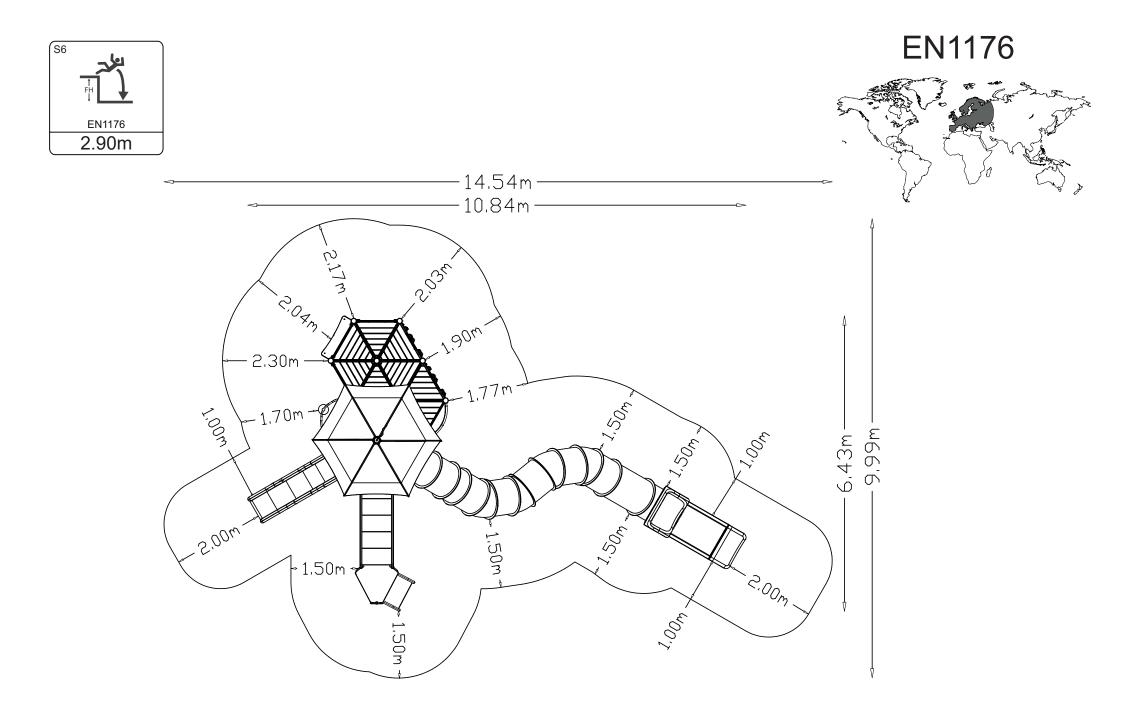

HAGS<sup>®</sup> <sup>©</sup> Playpower inc hags@hags.com www.hags.com UniPlay Yosemite MASW103010

06 November 2023

5/14

**MASW46128** Install 101 260329 **MASW65720 MASW85869** 420200 **MASW89630** 420960 420995 426162 426200 448000 42008010 42060310 42060520 42275323 42475323 44803903 696305H HAGS start 380 cm MA422U77151 MA424U77151 **MA62604 MASW103874 MASW34156 MASW35330 MASW41284 MASW42193** 