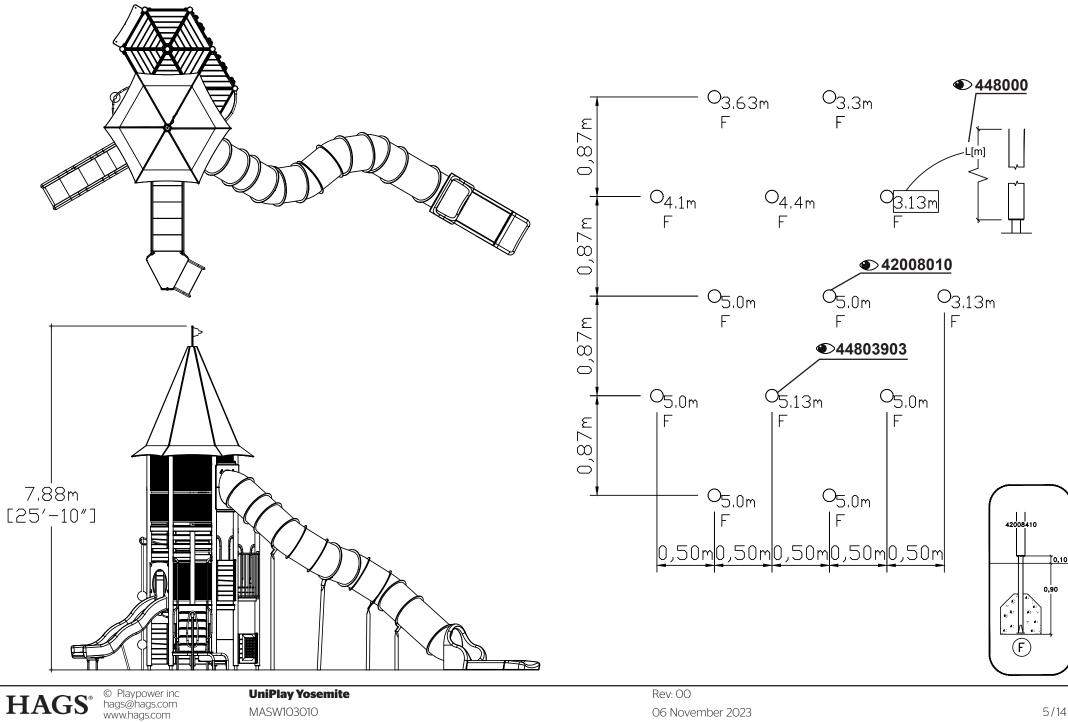

HAGS<sup>®</sup> <sup>©</sup> Playpower inc hags@hags.com www.hags.com UniPlay Yosemite MASW103010

06 November 2023

5/14

**MASW46128** Install 101 260329 **MASW65720 MASW85869** 420200 **MASW89630** 420960 420995 426162 426200 448000 42008010 42060310 42060520 42275323 42475323 44803903 696305H HAGS start 380 cm MA422U77151 MA424U77151 **MA62604 MASW103874 MASW34156 MASW35330 MASW41284 MASW42193** 