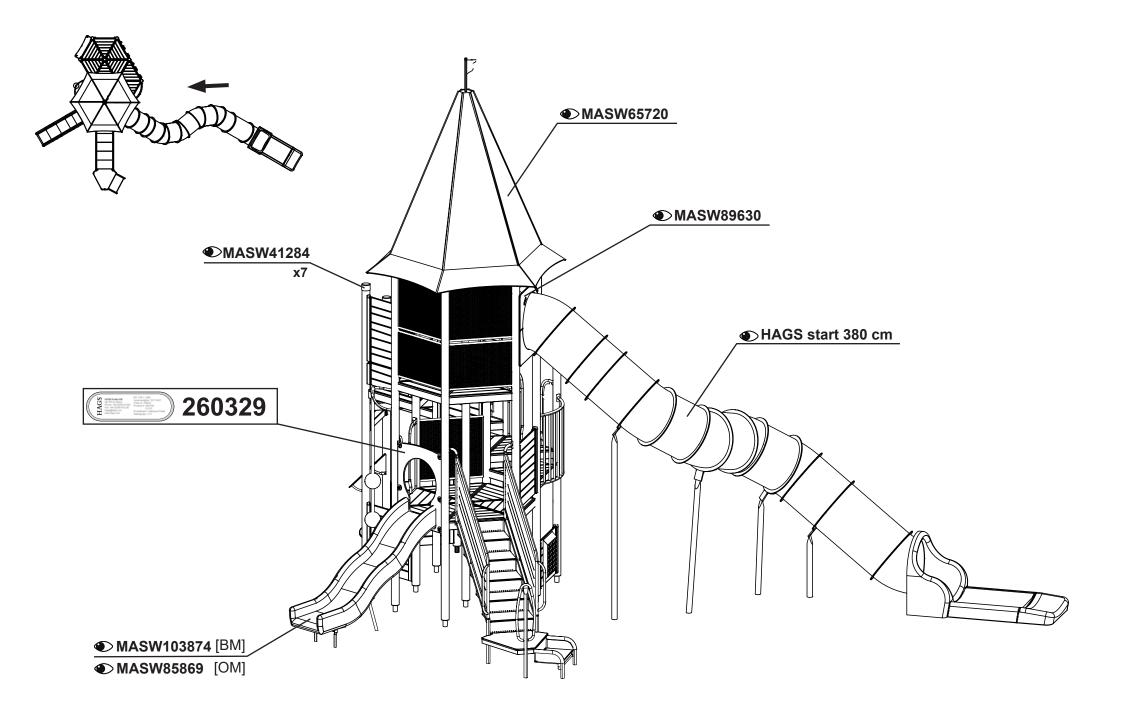

HAGS<sup>®</sup> <sup>©</sup> Playpower inc hags@hags.com www.hags.com UniPlay Yosemite MASW103010

06 November 2023

5/14

**MASW46128** Install 101 260329 **MASW65720 MASW85869** 420200 **MASW89630** 420960 420995 426162 426200 448000 42008010 42060310 42060520 42275323 42475323 44803903 696305H HAGS start 380 cm MA422U77151 MA424U77151 **MA62604 MASW103874 MASW34156 MASW35330 MASW41284 MASW42193** 